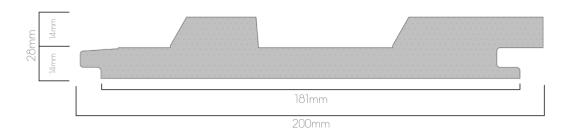

## Weights and Measures

| Width                 | 200mm                                                                                |
|-----------------------|--------------------------------------------------------------------------------------|
| Installed width       | 181mm (19mm overlap)                                                                 |
| Thickness             | 28mm (14mm Board + 14mm Batten)                                                      |
| Length                | 3200mm                                                                               |
| Weight per board      | 7.1kg*                                                                               |
| Weight per sqm        | 12.3kg*                                                                              |
| Boards needed per sqm | 1.73                                                                                 |
| Core composition      | Blend of natural minerals bonded in a polymer resin, with long fibre reinforcement.  |
| Surface composition   | Resilient Lastane® layer chemically melded to the core, with a UV stable 2K coating. |
| Colours               | Antique Oak, Burnt Cedar, Golden Oak,<br>Smoked Oak                                  |

## **Cross Section**