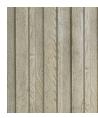

## Millboard Envello Cladding Board and Batten

ANTIQUE OAK - MCB320

OLDEN OAK - MO

BURNT CEDAR - MCB320R

SMOKED OAK - MCB320