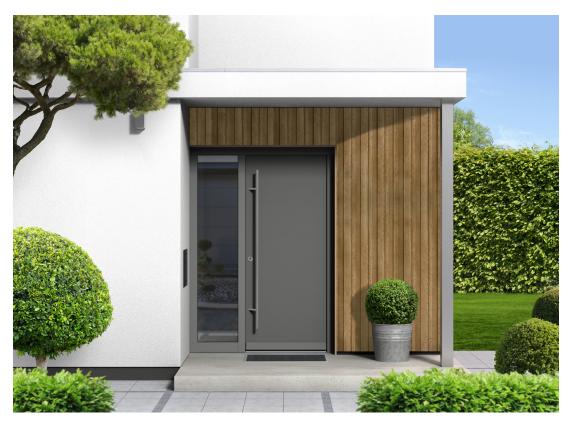

## Millboard Envello Cladding Board and Batten

ANTIQUE OAK - MCB320

OLDEN OAK - MO

BURNT CEDAR - MCB320R

SMOKED OAK - MCB320

## Weights and Measures

| Width                 | 200mm                                                                                |
|-----------------------|--------------------------------------------------------------------------------------|
| Installed width       | 181mm (19mm overlap)                                                                 |
| Thickness             | 28mm (14mm Board + 14mm Batten)                                                      |
| Length                | 3200mm                                                                               |
| Weight per board      | 7.1kg*                                                                               |
| Weight per sqm        | 12.3kg*                                                                              |
| Boards needed per sqm | 1.73                                                                                 |
| Core composition      | Blend of natural minerals bonded in a polymer resin, with long fibre reinforcement.  |
| Surface composition   | Resilient Lastane® layer chemically melded to the core, with a UV stable 2K coating. |
| Colours               | Antique Oak, Burnt Cedar, Golden Oak,<br>Smoked Oak                                  |