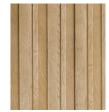

## Millboard Envello Cladding Board and Batten

ANTIQUE OAK - MCB320

OLDEN OAK - MO

BURNT CEDAR - MCB320R

SMOKED OAK - MCB320