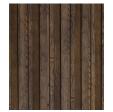

## Millboard Envello Cladding Board and Batten

ANTIQUE OAK - MCB320

OLDEN OAK - MO

BURNT CEDAR - MCB320R

SMOKED OAK - MCB320