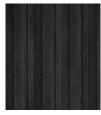

## Millboard Envello Cladding Board and Batten

ANTIQUE OAK - MCB320

OLDEN OAK - MO

BURNT CEDAR - MCB320R

SMOKED OAK - MCB320